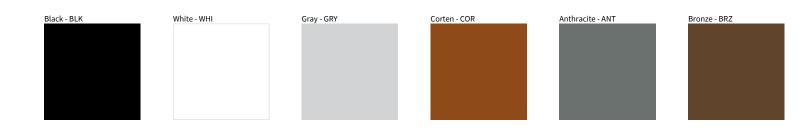

## MINI CORNICHE RECESSED

| PROJECT  |  |  |  |
|----------|--|--|--|
| TYPE     |  |  |  |
| NOTES    |  |  |  |
| QUANTITY |  |  |  |
| DATE     |  |  |  |



Digital: Not all screens are calibrated the same, and therefore, colors will appear differently between screens.

Physical: When texture is involved, there will be variations in color, character and tone within a product series and between product families.

Zaneen Group Inc. © 2024, T 1800-388-3382, F 416-247-9319, www.zaneen.com

Availble for International specifications by adding 'INT' at the end of the existing Model #. For assistance on 'custom' specifications, contact zteam@zaneen.com.

In a constant effort to supply the best product, we reserve the right to change specifications or materials without notice. The most recent specification sheets are found at zaneen.com

Е